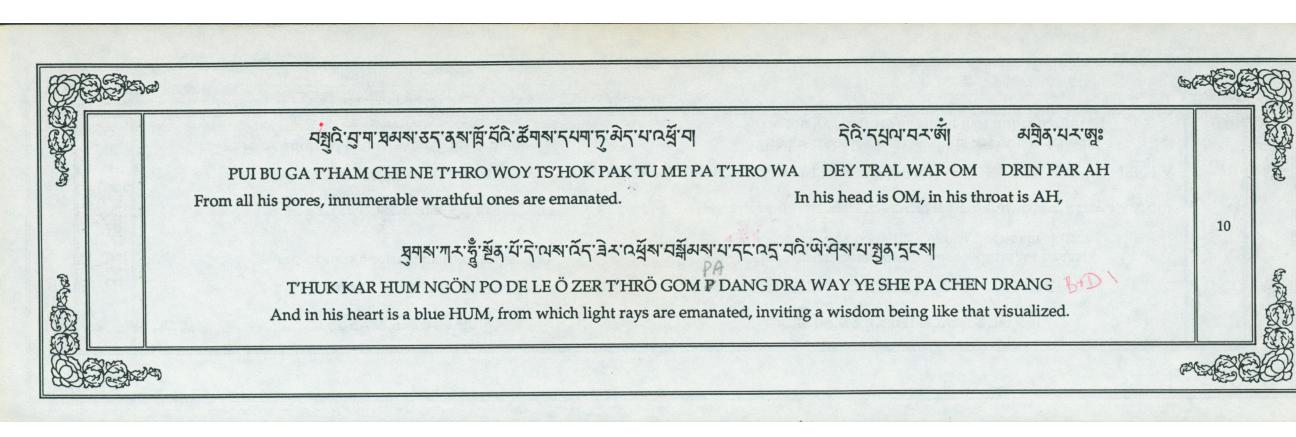

| I requested Ven. Khenpo Karthar Rinpoche to offer the Vajrapani empowerment, which Rinpoche has never offered in this country. Rinpoche then travelled to Big Rapids, Michigan to the Heart Center KTC and gave tempowerment. There are not many copies of this sadhana available. This is my copy, a little worn, which I took to Tibet in 1997 and His Holiness the 17 <sup>th</sup> Karmapa, Ogyen Trinley Dorje, look over. This is his fingerprin on the first page Michael Erlewine |  |
|--------------------------------------------------------------------------------------------------------------------------------------------------------------------------------------------------------------------------------------------------------------------------------------------------------