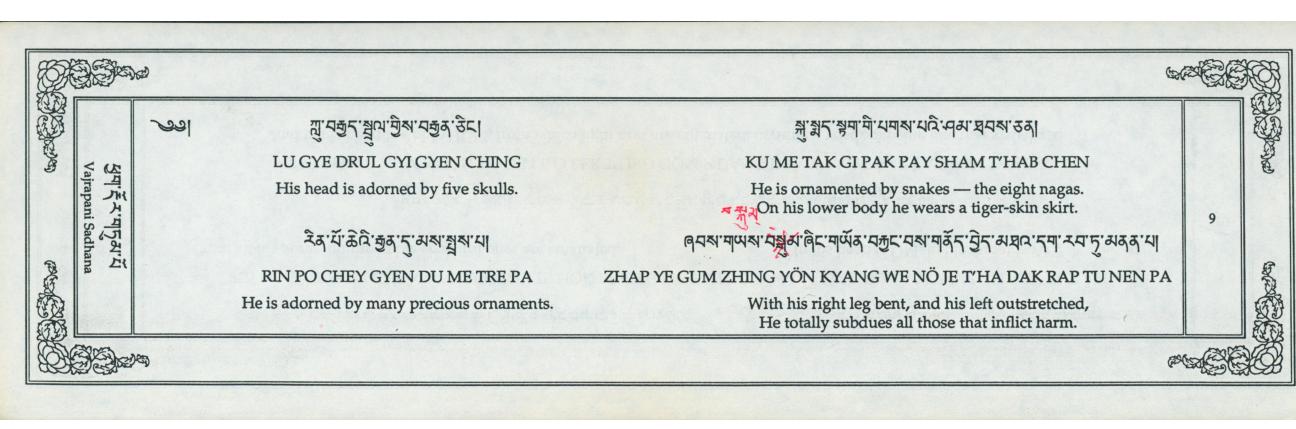

| I requested Ven. Khenpo Karthar Rinpoche to offer the Vajrapani empowerment, which Rinpoche has never offered in this country. Rinpoche then travelled to Big Rapids, Michigan to the Heart Center KTC and gave tempowerment. There are not many copies of this sadhana available. This is my copy, a little worn, which I took to Tibet in 1997 and His Holiness the 17 <sup>th</sup> Karmapa, Ogyen Trinley Dorje, look over. This is his fingerprin on the first page Michael Erlewine |  |
|------------------------------------------------------------------------------------------------------------------------------------------------------------------------------------------------------------------------------------------------------------------------------------------------------