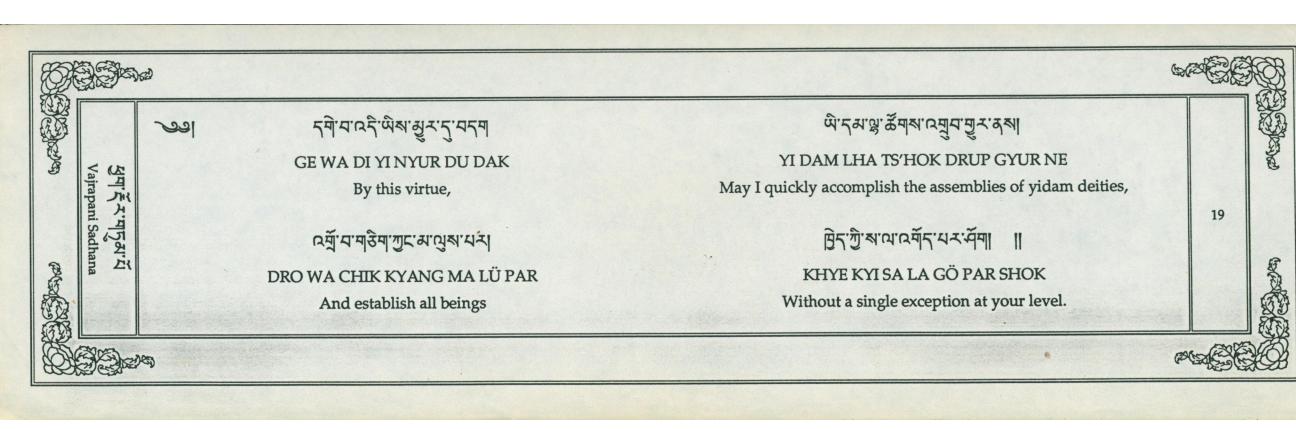

| I requested Ven. Khenpo Karthar Rinpoche to offer the Vajrapani empowerment, which Rinpoche has never offered in this country. Rinpoche then travelled to Big Rapids, Michigan to the Heart Center KTC and gave tempowerment. There are not many copies of this sadhana available. This is my copy, a little worn, which I took to Tibet in 1997 and His Holiness the 17 <sup>th</sup> Karmapa, Ogyen Trinley Dorje, look over. This is his fingerprin on the first page Michael Erlewine |  |
|--------------------------------------------------------------------------------------------------------------------------------------------------------------------------------------------------------------------------------------------------------------------------------------------------------------------------