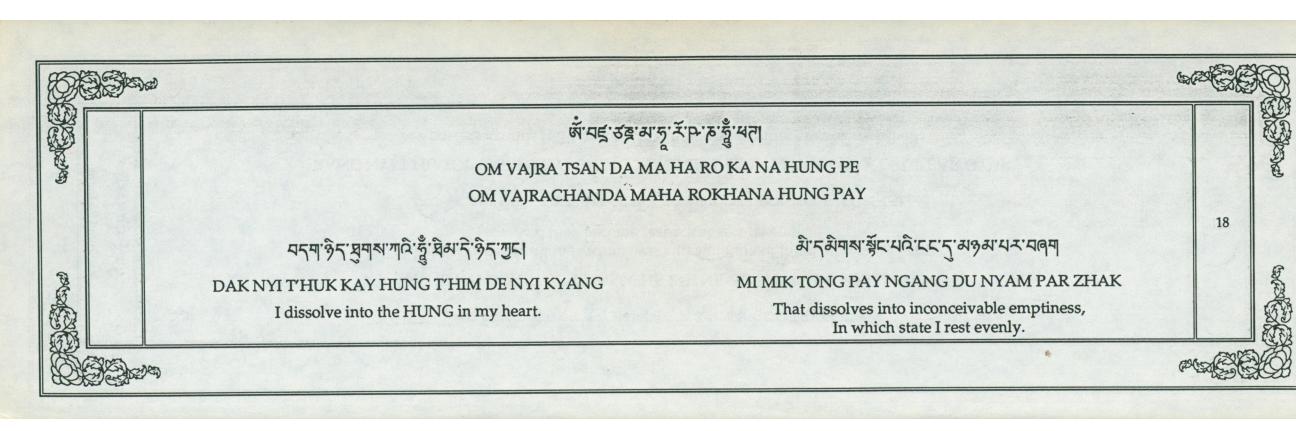

| I requested Ven. Khenpo Karthar Rinpoche to offer the Vajrapani empowerment, which Rinpoche has never offered in this country. Rinpoche then travelled to Big Rapids, Michigan to the Heart Center KTC and gave tempowerment. There are not many copies of this sadhana available. This is my copy, a little worn, which I took to Tibet in 1997 and His Holiness the 17 <sup>th</sup> Karmapa, Ogyen Trinley Dorje, look over. This is his fingerprin on the first page Michael Erlewine |  |
|------------------------------------------------------------------------------------------------------------------------------------------------------------------------------------------------------------------------------------------------------------------------------------------------------------------------