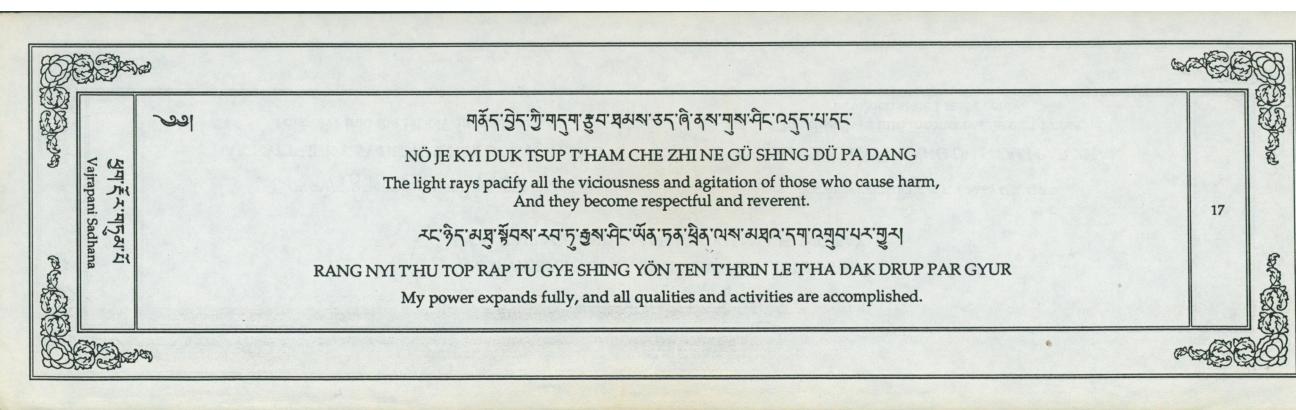

| I requested Ven. Khenpo Karthar Rinpoche to offer the Vajrapani empowerment, which Rinpoche has never offered in this country. Rinpoche then travelled to Big Rapids, Michigan to the Heart Center KTC and gave tempowerment. There are not many copies of this sadhana available. This is my copy, a little worn, which I took to Tibet in 1997 and His Holiness the 17 <sup>th</sup> Karmapa, Ogyen Trinley Dorje, look over. This is his fingerprin on the first page Michael Erlewine |  |
|----------------------------------------------------------------------------------------------------------------------------------------------------------------------------------------------------------------------------------------------------------------------------------------------------------------------