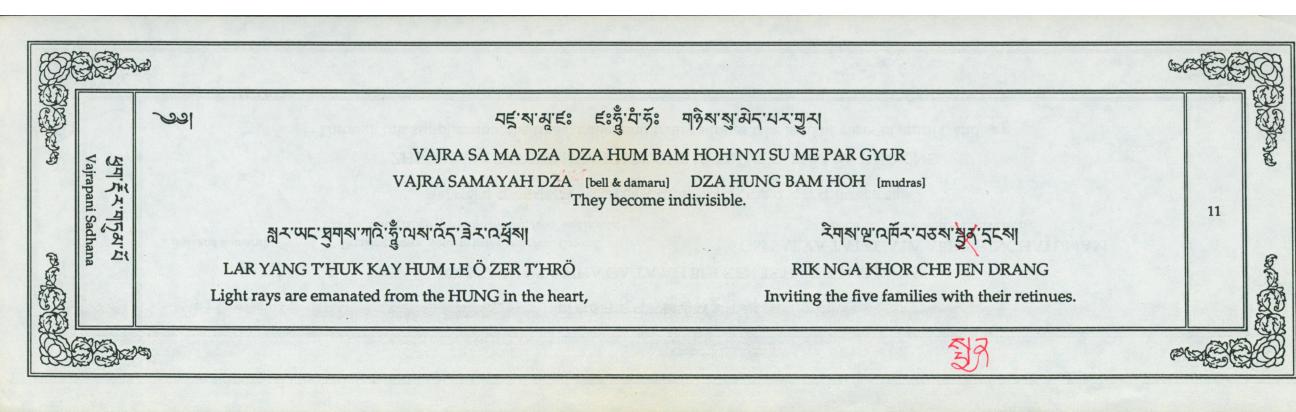

| I requested Ven. Khenpo Karthar Rinpoche to offer the Vajrapani empowerment, which Rinpoche has never offered in this country. Rinpoche then travelled to Big Rapids, Michigan to the Heart Center KTC and gave tempowerment. There are not many copies of this sadhana available. This is my copy, a little worn, which I took to Tibet in 1997 and His Holiness the 17 <sup>th</sup> Karmapa, Ogyen Trinley Dorje, look over. This is his fingerprin on the first page Michael Erlewine |  |
|----------------------------------------------------------------------------------------------------------------------------------------------------------------------------------------------------------------------------------------------------------------------------------------------------------