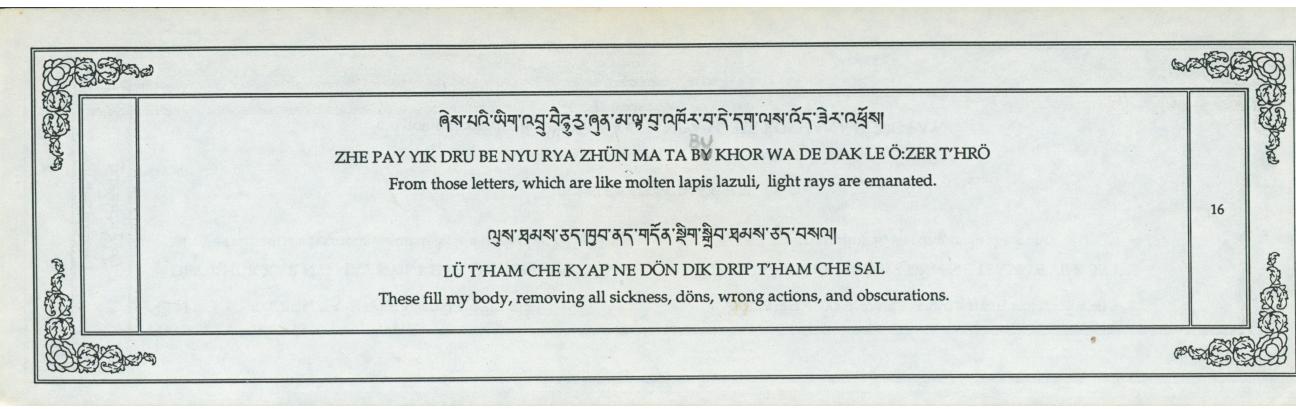

| I requested Ven. Khenpo Karthar Rinpoche to offer the Vajrapani empowerment, which Rinpoche has never offered in this country. Rinpoche then travelled to Big Rapids, Michigan to the Heart Center KTC and gave tempowerment. There are not many copies of this sadhana available. This is my copy, a little worn, which I took to Tibet in 1997 and His Holiness the 17 <sup>th</sup> Karmapa, Ogyen Trinley Dorje, look over. This is his fingerprin on the first page Michael Erlewine |  |
|--------------------------------------------------------------------------------------------------------------------------------------------------------------------------------------------------------------------------------------------------------------------------------------------------------------------